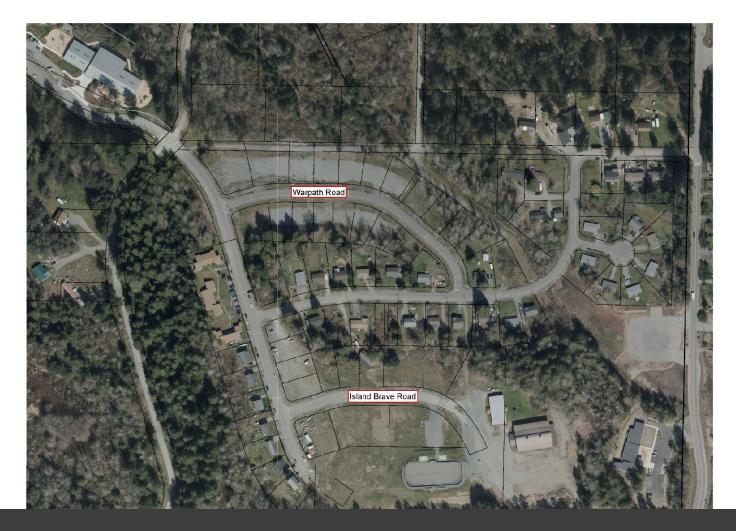

### **New street names**

At a duly convened Chief and Council meeting, it was recommended via Committee process to pass the following names at the two identified locations shown below:

- Warpath Road
- Island Brave Road