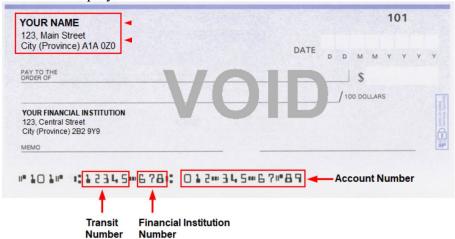

#### **UP-TO-DATE BANKING INFORMATION**

Deposits are processed through electronic funds transfer. Please attach a void cheque or a direct deposit form (from your bank's website or app), or complete a direct deposit form at your bank with help from a bank employee. We need your most up to date banking information.

This form can be found here: www.snuneymuxw.ca/news/sfn-personal-information-form

| BANK:                                            | BRANCH (Street address):                    |                                                                                                               |  |  |  |
|--------------------------------------------------|---------------------------------------------|---------------------------------------------------------------------------------------------------------------|--|--|--|
| CITY:                                            | PROVINCE/STATE:                             | POSTAL/ZIP:                                                                                                   |  |  |  |
| TRANSIT NUMBER (5 digits):                       | FINANCIAL INSTITUTION<br>NUMBER (3 digits): | ACCOUNT NUMBER (As found on cheque or direct deposit info sheet. This is not the same as a bank card number): |  |  |  |
| Void cheque or direct deposit form attached? YES |                                             |                                                                                                               |  |  |  |